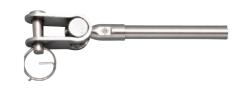

## NOTE:

DESIGNED FOR HAND SWAGE USE ONLY. MAKE INSTALLATION PAINLESS, USING SUNCOR'S HAND SWAGE LINE OF FITTINGS. THIS TOGGLE IS PERFECT FOR NUMEROUS MARINE, INDUSTRIAL AND ARCHITECTURALAPPLICATIONS. TOGGLE AND SWAGE FITTING ARE MADE FROM GRADE 316 STAINLESS STEEL. CRIMP THE HAND SWAGE STUDS ONTO THE WIRE ROPE USING THE HAND SWAGER (PART # E0113-H600). USE HAND SWAGER HOLE #1 ON 1/8" WIRE AND HOLE #2 ON 3/16" WIRE. ALL DIMENSIONS ARE NOMINAL (+/- 3%) AND ARE SUBJECT TO CHANGE WITHOUT NOTICE.