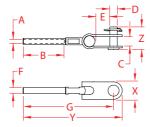

## TOGGLE TERMINAL, HAND SWAGE

Machined

316 STAINLESS STEEL

| ITEM       | <b>A</b><br>(wire) | В     | С     | D     | E     | F     | G     | <b>X</b><br>(height) | <b>Y</b><br>(length) | <b>Z</b><br>(width) | WT<br>(lb) | PACKAGING<br>TYPE | EACH (qty) | INNER<br>(qty) | CARTON<br>(qty) | UPC          |
|------------|--------------------|-------|-------|-------|-------|-------|-------|----------------------|----------------------|---------------------|------------|-------------------|------------|----------------|-----------------|--------------|
| S0737-H003 | 1/8'               | 1.51" | 0.38" | 0.24" | 0.45" | 0.21" | 3.13" | 0.59"                | 3.40"                | 0.82"               | 0.07       | POLYBAG           | 1          | 25             | 500             | 791506050100 |
| S0737-H005 | 3/16"              | 2.01" | 0.38" | 0.24" | 0.45" | 0.30" | 3.80" | 0.59"                | 3.96"                | 0.82"               | 0.10       | POLYBAG           | 1          | 25             | 350             | 791506050117 |

## NOTE:

DESIGNED FOR HAND SWAGE USE ONLY. MAKE INSTALLATION PAINLESS, USING SUNCOR'S HAND SWAGE LINE OF FITTINGS. THIS TOGGLE IS PERFECT FOR NUMEROUS MARINE, INDUSTRIAL AND ARCHITECTURALAPPLICATIONS. TOGGLE AND SWAGE FITTING ARE MADE FROM GRADE 316 STAINLESS STEEL. CRIMP THE HAND SWAGE STUDS ONTO THE WIRE ROPE USING THE HAND SWAGER (PART # E0113-H600). USE HAND SWAGER HOLE #1 ON 1/8" WIRE AND HOLE #2 ON 3/16" WIRE. ALL DIMENSIONS ARE NOMINAL (+/- 3%) AND ARE SUBJECT TO CHANGE WITHOUT NOTICE.